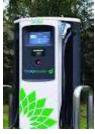

## What are the costs of charging?

NOTE - Prices vary across companies and locations. 'Free charging' is sometimes available.

Several factors can affect the cost of a charging session

Lower Energy Cost £/kWh RAPID & ULTRA RAPID CHARGERS Public, DC charging: 50kW - 350kW

**TYPICAL COSTS** 20p/kWh a '100mile charge' will cost about **£5** 

**TYPICAL COSTS** 14p/kWh a '100mile charge' will cost about **£3.50** 

**TYPICAL COSTS** 4p/kWh (at night) a '100mile charge' will cost about **£1** 