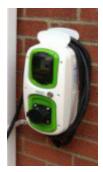

FAST CHARGERS Public AC charging: 7 - 22kW

HOME CHARGING (i) 2-7kW at normal electricity prices

HOME CHARGING (ii) 2-7kW at overnight elec prices. Smart Chargers will bring further options. TYPICAL COSTS 25 - 60p/kWh a '100mile charge' will cost about £6.50 for Rapid £15 for Ultra Rapid

**TYPICAL COSTS** 20p/kWh a '100mile charge' will cost about **£5** 

**TYPICAL COSTS** 14p/kWh a '100mile charge' will cost about **£3.50** 

**TYPICAL COSTS** 4p/kWh (at night) a '100mile charge' will cost about **£1** 