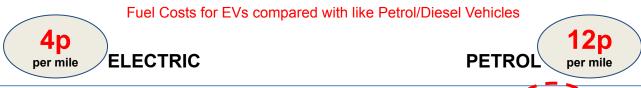

Based on driving 9,600 per annum, an electricity cost of 14p per kWh, petrol price of 115p per litre and diesel price of 118p per litre.

Source: https://www.drive-electric.co.uk/electric-vehicles-vs-petrol-diesel-hybrid/