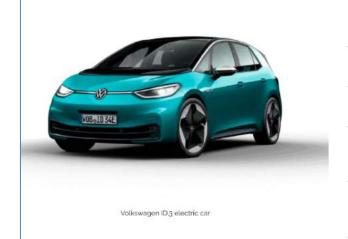

Vehicle Fuel cost per Fuel cost Fuel cost per month per mile annum VW ID.3 £29 3.7p £353 VW Golf GTE PHEV £64 8.op £766 VW Golf 1.0-Litre £96 12.0p £1,155 Petrol VW Golf 1.6-Litre £88 11.0p £1.057 Diesel