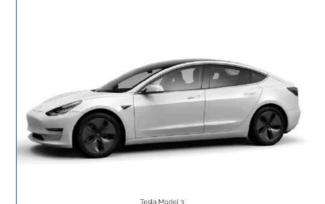

| Vehicle                          | Fuel cost per<br>month | Fuel cost<br>per mile | Fuel cost per<br>annum |
|----------------------------------|------------------------|-----------------------|------------------------|
| Tesla Model 3                    | £28                    | 3.6p                  | £342                   |
| Tesla Model S                    | £44                    | 5.5p                  | £523                   |
| BMW 3 Series PHEV                | £62                    | 7.7p                  | £740                   |
| BMW 3 Series 2.0-Litre<br>Petrol | £93                    | 11.6p                 | £1,112                 |